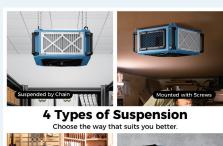

# 270° Air Filtration System

| Features                        |          |
|---------------------------------|----------|
| More air volume                 | <b>✓</b> |
| Higher energy efficiency        | <b>✓</b> |
| Low noise                       | <b>✓</b> |
| Improves user experience        | <b>✓</b> |
| Easy to use                     | <b>✓</b> |
| Lighter weight                  | <b>✓</b> |
| More refined appearance         | <b>✓</b> |
| Easy to install and disassemble | <b>✓</b> |
| Built-in ionizer                | <b>✓</b> |
| 4 Types of suspension           | 1        |