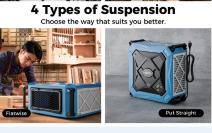

# 270° Air Filtration System

| Features                        |          |
|---------------------------------|----------|
| More air volume                 | <b>✓</b> |
| Higher energy efficiency        | <b>✓</b> |
| Low noise                       | <b>✓</b> |
| Improves user experience        | <b>✓</b> |
| Easy to use                     | <b>✓</b> |
| Lighter weight                  | <b>✓</b> |
| More refined appearance         | <b>✓</b> |
| Easy to install and disassemble | <b>✓</b> |
| Built-in ionizer                | <b>✓</b> |
| 4 Types of suspension           | 1        |