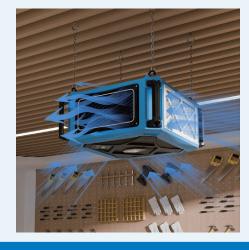

## PRODUCT APPLICATION

The PureCare 1080IG 2-speed Air Filtration system is an air purification device designed for home and commercial environments. Its unique 270° intake design and powerful vortex fans ensure efficient air circulation and purification. The high-density MERV-11 filter captures small particles in the air, providing users with a fresh and healthy air environment.