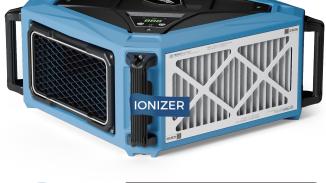

## PRODUCT APPLICATION

The PureCare 1080IG 2-speed Air Filtration system is an air purification device designed for home and commercial environments. Its unique 270° intake design and powerful vortex fans ensure efficient air circulation and purification. The high-density MERV-11 filter captures small particles in the air, providing users with a fresh and healthy air environment.

ALORAIR air filtration system built-in ionizer, the air passed through is subjected to electric discharge. Pollutantsand odor particles in the drawn-in air are subjected to oxidative degradation and can achieve the effect of dust removal, elimination of odors, and improvement of air quality.