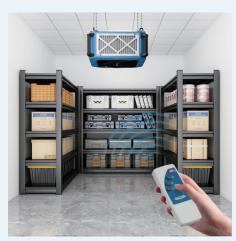

The device is also equipped with a convenient infrared remote control and intelligent timer function. Users can easily adjust the equipment operating parameters and set the running time according to their actual needs. The PURECARE 1080IG 2-speed air filtration system delivers outstanding performance and a convenient operating experience, whether for daily use at home or air purification needs in a commercial location.