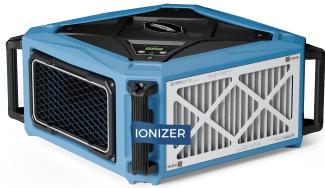

## PRODUCT APPLICATION

The PureCare 1080IG 2-speed Air Filtration system is an air purification device designed for home and commercial environments. Its unique 270° intake design and powerful vortex fans ensure efficient air circulation and purification. The high-density MERV-11 filter captures small particles in the air, providing users with a fresh and healthy air environment.

ALORAIR air filtration system built-in ionizer, the air passed through is subjected to electric discharge. Pollutantsand odor particles in the drawn-in air are subjected to oxidative degradation and can achieve the effect of dust removal, elimination of odors, and improvement of air quality.