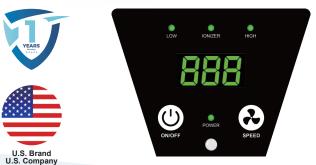

The device is also equipped with a convenient infrared remote control and intelligent timer function. Users can easily adjust the equipment operating parameters and set the running time according to their actual needs. The PURECARE 1080IG 2-speed air filtration system delivers outstanding performance and a convenient operating experience, whether for daily use at home or air purification needs in a commercial location.