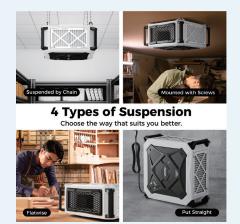

#### **SPECIFICATIONS**

| Features                        |          |
|---------------------------------|----------|
| More air volume                 | <b>✓</b> |
| Higher energy efficiency        | <b>✓</b> |
| Low noise                       | <b>✓</b> |
| Improves user experience        | <b>✓</b> |
| Easy to use                     | <b>✓</b> |
| Lighter weight                  | ✓        |
| More refined appearance         | ✓        |
| Easy to install and disassemble | <b>✓</b> |
| 2 Speed options                 | <b>✓</b> |
| 1-9 Hours timer                 | <b>✓</b> |
| 4 Types of suspension           | <b>✓</b> |