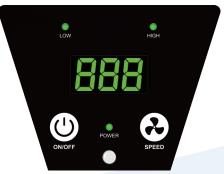

#### **SPECIFICATIONS**

| Features                        |          |
|---------------------------------|----------|
| More air volume                 | <b>✓</b> |
| Higher energy efficiency        | <b>✓</b> |
| Low noise                       | <b>✓</b> |
| Improves user experience        | <b>✓</b> |
| Easy to use                     | <b>✓</b> |
| Lighter weight                  | ✓        |
| More refined appearance         | ✓        |
| Easy to install and disassemble | <b>✓</b> |
| 2 Speed options                 | <b>✓</b> |
| 1-9 Hours timer                 | <b>✓</b> |
| 4 Types of suspension           | <b>✓</b> |

In addition, the device is also equipped with a convenient infrared remote control and intelligent timer function. Users can easily adjust the equipment operating parameters and set the running time according to their actual needs. The PureCare 780 2-speed air filtration system delivers outstanding performance and a convenient operating experience, whether for daily use at home or air purification needs in a commercial location.