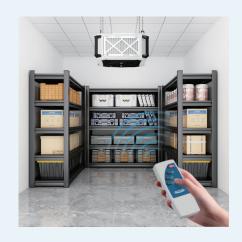

## PRODUCT APPLICATION

The PureCare 780 2-speed Air Filtration system is an air purification device designed for home and commercial environments. Its unique 270° intake design and powerful vortex fans ensure efficient air circulation and purification. The high-density MERV-11 filter captures small particles in the air, providing users with a fresh and healthy air environment.

In addition, the device is also equipped with a convenient infrared remote control and intelligent timer function. Users can easily adjust the equipment operating parameters and set the running time according to their actual needs. The PureCare 780 2-speed air filtration system delivers outstanding performance and a convenient operating experience, whether for daily use at home or air purification needs in a commercial location.