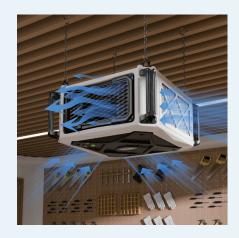

# 270° Intake Air Filtration System

## PRODUCT APPLICATION

The PureCare 780 2-speed Air Filtration system is an air purification device designed for home and commercial environments. Its unique 270° intake design and powerful vortex fans ensure efficient air circulation and purification. The high-density MERV-11 filter captures small particles in the air, providing users with a fresh and healthy air environment.