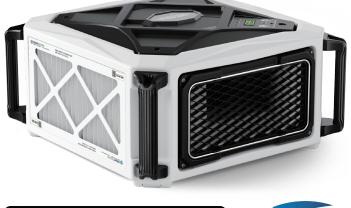

# PureCare 780

# 270° Intake Air Filtration System

## PRODUCT APPLICATION

The PureCare 780 2-speed Air Filtration system is an air purification device designed for home and commercial environments. Its unique 270° intake design and powerful vortex fans ensure efficient air circulation and purification. The high-density MERV-11 filter captures small particles in the air, providing users with a fresh and healthy air environment.